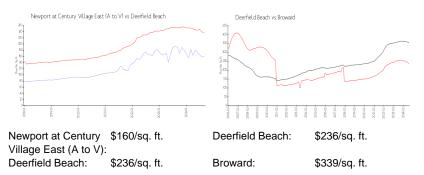

ory for sale:             | 6%  |
| Number of sales over the last 12 months: | 30  |
| Number of sales over the last 6 months:  | 10  |
| Number of sales over the last 3 months:  | 7   |

# **Building Association Information**

Berkshire A Condominium Association Address: 1008 Berkshire A, Deerfield Beach, FL 33442 Phone: +1 954-426-3088

# **Recent Sales**

| Unit # | Size      | Closing Date | Sale Price | PPSF  |
|--------|-----------|--------------|------------|-------|
| 2048   | 753 sq ft | Nov 2024     | \$90,000   | \$120 |
| 4116   | 860 sq ft | Nov 2024     | \$110,000  | \$128 |
| 3077   | 860 sq ft | Nov 2024     | \$120,000  | \$140 |
|        | 860 sq ft | Nov 2024     | \$150,000  | \$174 |
| 3011   | 753 sq ft | Oct 2024     | \$95,000   | \$126 |

#### Market Information



# **Inventory for Sale**

| Newport at Century Village East (A to V) | 6% |
|------------------------------------------|----|
| Deerfield Beach                          | 4% |
| Broward                                  | 4% |

Avg. Time to Close Over Last 12 Months

Newport at Century Village East (A to V)63 daysDeerfield Beach63 daysBroward74 days