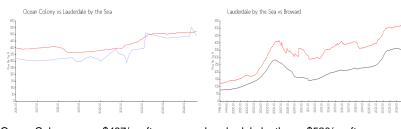

### **Market Information**

Ocean Colony: \$487/sq. ft. Lauderdale by the \$520/sq. ft.

Sea: Lauderdale by the \$520/sq. ft. Brow

ft. Broward: \$339/sq. ft.

Sea: