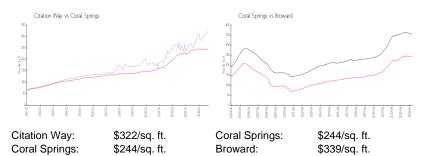

#### **Inventory for Sale**

| Citation Way  | 1% |
|---------------|----|
| Coral Springs | 2% |
| Broward       | 4% |

## Avg. Time to Close Over Last 12 Months

| Citation Way  | 35 days |
|---------------|---------|
| Coral Springs | 47 days |
| Broward       | 74 days |