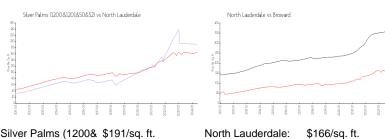

#### **Market Information**

Silver Palms (1200& \$191/sq. ft.

1201&50&52):

North Lauderdale: \$166/sq. ft. Broward: \$339/sq. ft.