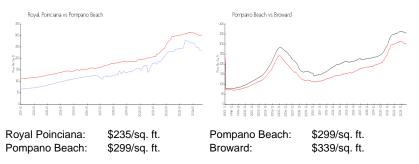

# **Market Information**

## **Inventory for Sale**

| Royal Poinciana | 2% |
|-----------------|----|
| Pompano Beach   | 4% |
| Broward         | 4% |

# Avg. Time to Close Over Last 12 Months

| Royal Poinciana | 54 days |
|-----------------|---------|
| Pompano Beach   | 79 days |
| Broward         | 75 days |