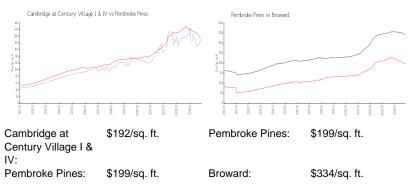

## **Unit Information**

MLS Number: Status: Size: Bedrooms: Full Bathrooms: Half Bathrooms: Parking Spaces: View: List Price: List PPSF: Valuated Price: Valuated PPSF: F10465445 Active Under Contract 1,192 Sq ft. 2 0 Assigned Parking,Guest Parking Golf View,Lagoon \$210,000 \$176 \$225,000 \$189