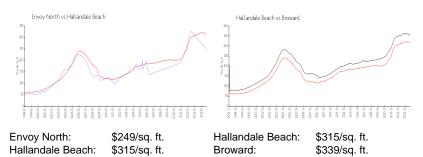

#### **Market Information**

#### **Inventory for Sale**

| Envoy North      | 0% |
|------------------|----|
| Hallandale Beach | 6% |
| Broward          | 4% |