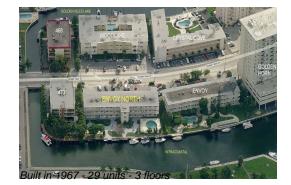

# **Building Information**

| Number of units:                         | 29 |
|------------------------------------------|----|
| Number of active listings for rent:      | 0  |
| Number of active listings for sale:      | 0  |
| Building inventory for sale:             | 0% |
| Number of sales over the last 12 months: | 1  |
| Number of sales over the last 6 months:  | 1  |
| Number of sales over the last 3 months:  | 0  |
|                                          |    |