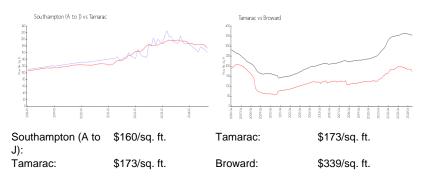

# **Inventory for Sale**

| Southampton (A to J) | 3% |
|----------------------|----|
| Tamarac              | 4% |
| Broward              | 4% |

## Avg. Time to Close Over Last 12 Months

| Southampton (A to J) | 83 days |
|----------------------|---------|
| Tamarac              | 72 days |
| Broward              | 74 days |

brone.

200

11THONE