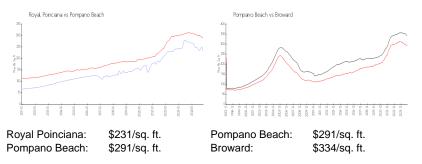

# **Market Information**

# **Inventory for Sale**

| Royal Poinciana | 2% |
|-----------------|----|
| Pompano Beach   | 4% |
| Broward         | 5% |

# Avg. Time to Close Over Last 12 Months

| Royal Poinciana | 55 days |
|-----------------|---------|
| Pompano Beach   | 80 days |
| Broward         | 76 days |