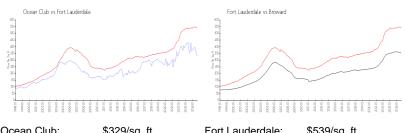

#### **Market Information**

| Ocean Club:      | \$329/sq. ft. | Fort Lauderdale: | \$539/sq. ft. |
|------------------|---------------|------------------|---------------|
| Fort Lauderdale: | \$539/sq. ft. | Broward:         | \$339/sq. ft. |