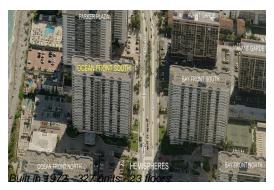

# Unit 15 L - Hemispheres Ocean South

15 L - 1980 S Ocean Dr, Hallandale Beach, FL, Broward 33009

#### **Building Information**

Number of units: 327
Number of active listings for rent: 4
Number of active listings for sale: 24
Building inventory for sale: 7%
Number of sales over the last 12 months: 8
Number of sales over the last 6 months: 3
Number of sales over the last 3 months: 3