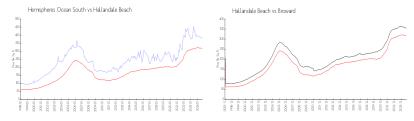

#### **Market Information**

Hemispheres Ocean \$380/sq. ft. Hallandale Beach: \$315/sq. ft.

South:

Hallandale Beach: \$315/sq. ft. Broward: \$339/sq. ft.