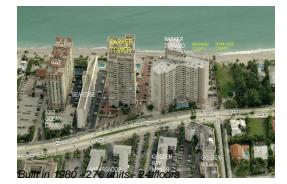

## **Building Information**

| Number of units:                         | 276 |
|------------------------------------------|-----|
| Number of active listings for rent:      | 4   |
| Number of active listings for sale:      | 4   |
| Building inventory for sale:             | 1%  |
| Number of sales over the last 12 months: | 6   |
| Number of sales over the last 6 months:  | 2   |
| Number of sales over the last 3 months:  | 0   |
|                                          |     |