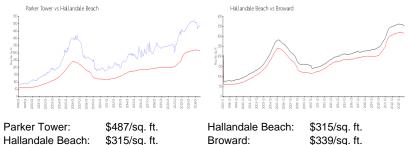

### **Market Information**

| Kei TOwei.    | φ+07/34. π.   | Tialianuale Deach. | φυτυ/ση. π.   |
|---------------|---------------|--------------------|---------------|
| andale Beach: | \$315/sq. ft. | Broward:           | \$339/sq. ft. |
|               |               |                    |               |