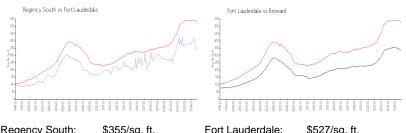

#### **Market Information**

| Regency South:   | \$355/sq. ft. | Fort Lauderdale: | \$527/sq. ft. |
|------------------|---------------|------------------|---------------|
| Fort Lauderdale: | \$527/sq. ft. | Broward:         | \$334/sq. ft. |