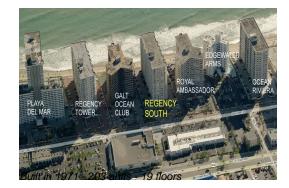

# Unit 1108 - Regency South

1108 - 3750 Galt Ocean Dr, Fort Lauderdale, FL, Broward 33308

#### **Building Association Information**

Regency Tower South Association inc (954) 564-8554