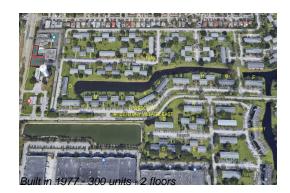

# Unit 162 Prescott H - Prescott at Century Village East (A to O)

162 Prescott H - 1-300 Prescott, Deerfield Beach, FL, Broward 33442

# **Building Information**

| Number of units:                         | 300 |
|------------------------------------------|-----|
| Number of active listings for rent:      | 0   |
| Number of active listings for sale:      | 19  |
| Building inventory for sale:             | 6%  |
| Number of sales over the last 12 months: | 10  |
| Number of sales over the last 6 months:  | 2   |
| Number of sales over the last 3 months:  | 1   |