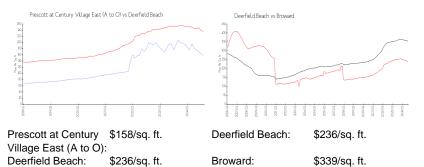

## **Market Information**

| Deerfield Beach: | \$236/sq. ft. | Broward: |  |
|------------------|---------------|----------|--|
|------------------|---------------|----------|--|