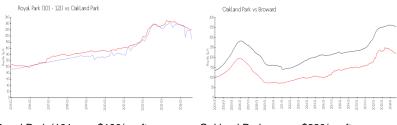

#### **Market Information**

Broward:

\$339/sq. ft.

Royal Park (101 - \$190/sq. ft. Oakland Park: \$220/sq. ft. 121):