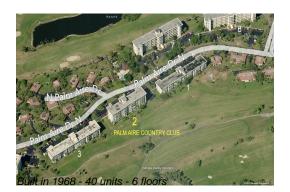

### Unit 601 - Palm Aire 2

601 - 2850 N Palm Aire Dr, Pompano Beach, FL, Broward 33069

Number of units: 40
Number of active listings for rent: 0
Number of active listings for sale: 5
Building inventory for sale: 12%
Number of sales over the last 12 months: 0
Number of sales over the last 6 months: 0
Number of sales over the last 3 months: 0