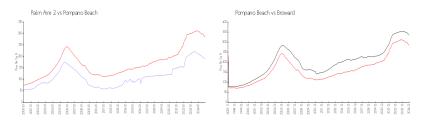

### **Market Information**

Palm Aire 2: \$192/sq. ft. Pompano Beach: \$177/sq. ft. Pompano Beach: \$334/sq. ft.