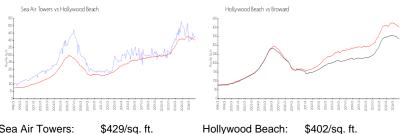

#### **Market Information**

| Sea Air Towers:  | \$429/sq. ft. | Hollywood Beach: | \$402/sq. ft. |
|------------------|---------------|------------------|---------------|
| Hollywood Beach: | \$402/sq. ft. | Broward:         | \$334/sq. ft. |