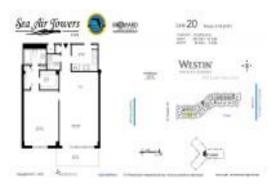

# **Unit Information**

| MLS Number:<br>Status: | F10465938<br>Active          |
|------------------------|------------------------------|
|                        |                              |
| Size:                  | 886 Sq ft.                   |
| Bedrooms:              | 1                            |
| Full Bathrooms:        | 1                            |
| Half Bathrooms:        | 1                            |
| Parking Spaces:        | 2 Or More Spaces, Open Space |
|                        | Parking,Valet Parking        |
| View:                  | Ocean View                   |
| List Price:            | \$395,000                    |
| List PPSF:             | \$446                        |
| Valuated Price:        | \$434,000                    |
| Valuated PPSF:         | \$490                        |