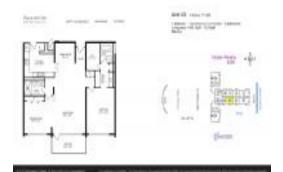

# Unit 1703 - Playa del Sol

1703 - 3500 Galt Ocean Dr, Fort Lauderdale, FL, Broward 33308

#### **Unit Information**

 MLS Number:
 F10465963

 Status:
 Closed

 Size:
 1,435 Sq ft.

Bedrooms: 2
Full Bathrooms: 2
Half Bathrooms: 0

Parking Spaces: 1 Space, Covered Parking

View: Intracoastal View,Ocean View,Direct