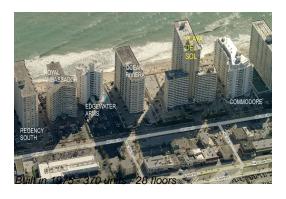

# Unit 1703 - Playa del Sol

1703 - 3500 Galt Ocean Dr, Fort Lauderdale, FL, Broward 33308

## **Building Information**

Number of units: 370
Number of active listings for rent: 5
Number of active listings for sale: 15
Building inventory for sale: 4%
Number of sales over the last 12 months: 13
Number of sales over the last 6 months: 3
Number of sales over the last 3 months: 3