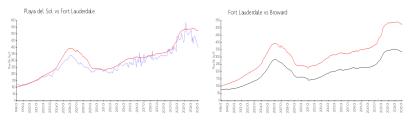

#### **Market Information**

Playa del Sol: \$379/sq. ft. Fort Lauderdale: \$521/sq. ft. Fort Lauderdale: \$521/sq. ft. Broward: \$324/sq. ft.