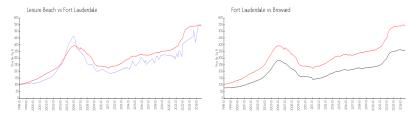

### **Market Information**

Leisure Beach: \$557/sq. ft. Fort Lauderdale: \$539/sq. ft. Fort Lauderdale: \$339/sq. ft. Broward: \$339/sq. ft.