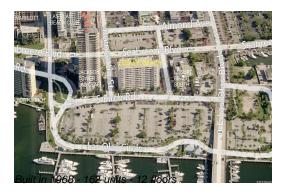

### **Building Information**

Number of units: 162
Number of active listings for rent: 0
Number of active listings for sale: 7
Building inventory for sale: 4%
Number of sales over the last 12 months: 1
Number of sales over the last 6 months: 0
Number of sales over the last 3 months: 0

# **Building Association Information**

Leisure Beach Condominium 200 S Birch Rd Fort Lauderdale, FL 33316 (954) 523-2195