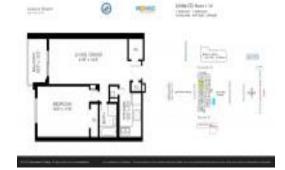

## Unit 303 - Leisure Beach

303 - 200 S Birch Rd, Fort Lauderdale, FL, Broward 33316

#### **Unit Information**

 MLS Number:
 F10466043

 Status:
 Active

 Size:
 647 Sq ft.

 Bedrooms:
 1

Full Bathrooms: 1
Half Bathrooms: 0

Parking Spaces:

View:

 Rental Price:
 \$1,750

 List PPSF:
 \$3

 Valuated Price:
 \$352,000

 Valuated PPSF:
 \$544

The above valuated price is a baseline figure that does not take into account any specific renovation, upgrade, split, merge, or deterioration of the unit.