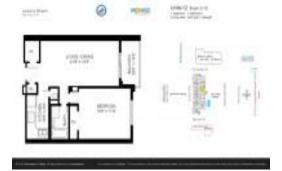

## Unit 412 - Leisure Beach

412 - 200 S Birch Rd, Fort Lauderdale, FL, Broward 33316

#### **Unit Information**

 MLS Number:
 F10466059

 Status:
 Active

 Size:
 647 Sq ft.

 Bedrooms:
 1

Bedrooms: 1
Full Bathrooms: 1
Half Bathrooms: 0

Parking Spaces:

View: