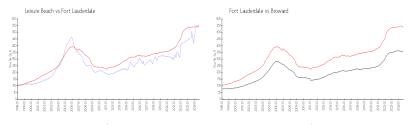

### **Market Information**

Leisure Beach: \$557/sq. ft. Fort Lauderdale: \$539/sq. ft. Fort Lauderdale: \$339/sq. ft. Broward: \$339/sq. ft.