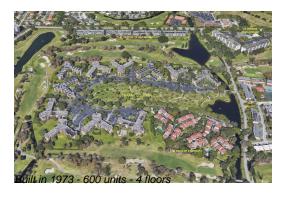

## **Building Information**

Number of units: 600
Number of active listings for rent: 0
Number of active listings for sale: 38
Building inventory for sale: 6%
Number of sales over the last 12 months: 31
Number of sales over the last 6 months: 8
Number of sales over the last 3 months: 3