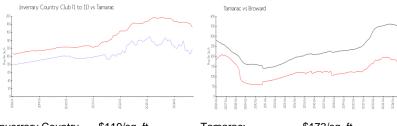

#### **Market Information**

Inverrary Country \$119/sq. ft. Tamarac: \$173/sq. ft. Club (1 to 11):

Tamarac: \$173/sq. ft. Broward: \$339/sq. ft.