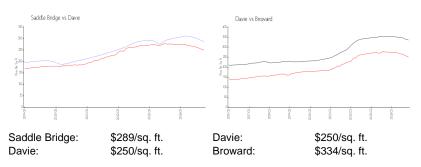

 List PPSF:
 \$2

 Valuated Price:
 \$492,000

 Valuated PPSF:
 \$289

The above valuated price is a baseline figure that does not take into account any specific renovation, upgrade, split, merge, or deterioration of the unit.

### **Inventory for Sale**

Saddle Bridge 6%
Davie 3%
Broward 5%

## Avg. Time to Close Over Last 12 Months

Saddle Bridge 24 days
Davie 71 days
Broward 78 days