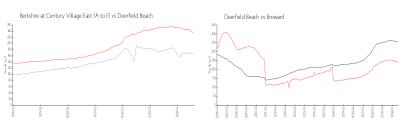

## **Market Information**

Berkshire at Century \$168/sq. ft.

Village East (A to E):

Deerfield Beach: \$236/sq. ft.

Deerfield Beach: \$236/sq. ft.

Broward: \$339/sq. ft.