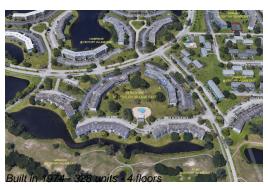

## **Building Information**

Number of units: 328
Number of active listings for rent: 0
Number of active listings for sale: 15
Building inventory for sale: 4%
Number of sales over the last 12 months: 8
Number of sales over the last 6 months: 1
Number of sales over the last 3 months: 1