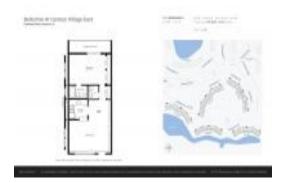

# Unit 1011 Berkshire A - Berkshire at Century Village East (A to E)

1011 Berkshire A - 1001-4082 Berkshire, Deerfield Beach, FL, Broward 33442

#### **Unit Information**

 MLS Number:
 F10466104

 Status:
 Active

 Size:
 719 Sq ft.

 Bedrooms:
 1

Full Bathrooms: 1
Half Bathrooms: 1

Parking Spaces: 1 Space, Guest Parking

 View:
 Garden View