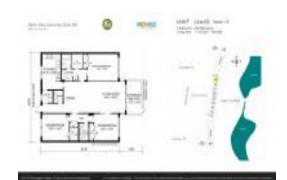

#### **Unit Information**

 MLS Number:
 F10466115

 Status:
 Active

 Size:
 1,620 Sq ft.

Bedrooms: 3
Full Bathrooms: 2
Half Bathrooms: 0

Parking Spaces: 1 Space, Assigned Parking, Guest Parking

View: Golf View, Water View