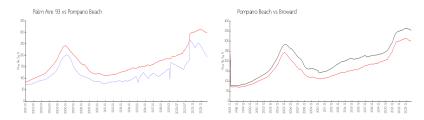

### **Market Information**

Palm Aire 93: \$192/sq. ft. Pompano Beach: \$299/sq. ft. Pompano Beach: \$339/sq. ft. \$339/sq. ft.