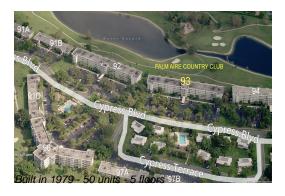

### **Building Information**

Number of units: 50
Number of active listings for rent: 0
Number of active listings for sale: 9
Building inventory for sale: 18%
Number of sales over the last 12 months: 5
Number of sales over the last 6 months: 2
Number of sales over the last 3 months: 1

## **Building Association Information**

Mwi/Campbell Management Co, Palm Aire Country Club Condominium Association 3500 Gateway Drive # 202 Pompano Beach, FL 33069-4870 (954) 968-4481