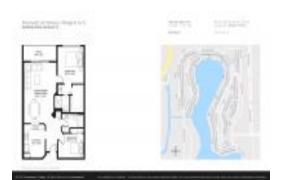

# Unit 310K - Plymouth at Century Village K-L-M-N-O-P-Q-R&S

310K - 701 SW 142 Ave, Pembroke Pines, FL, Broward 33027

#### **Unit Information**

 MLS Number:
 F10466260

 Status:
 Active

 Size:
 1,207 Sq ft.

Bedrooms: 2 Full Bathrooms: 2 Half Bathrooms: 0

Parking Spaces: Assigned Parking, Guest Parking

 View:
 Lake

 List Price:
 \$249,500