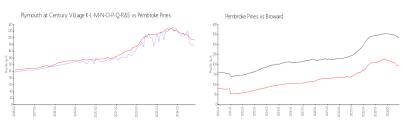

#### **Market Information**

Plymouth at Century \$179/sq. ft.

Village K-L-M-N-O-P-

Q-R&S:

Pembroke Pines: \$193/sq. ft.

Pembroke Pines:

nes: \$193/sq. ft.

Broward: \$334/sq. ft.