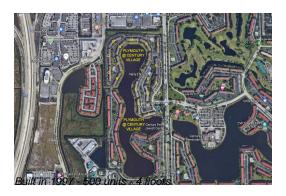

## **Building Information**

Number of units: 500
Number of active listings for rent: 0
Number of active listings for sale: 19
Building inventory for sale: 3%
Number of sales over the last 12 months: 19
Number of sales over the last 6 months: 11
Number of sales over the last 3 months: 5