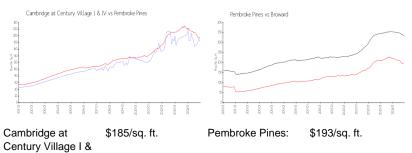

|

The above valuated price is a baseline figure that does not take into account any specific renovation, upgrade, split, merge, or deterioration of the unit.

### **Building Information**

| Number of units: 5                         | 544 |
|--------------------------------------------|-----|
| Number of active listings for rent: 0      | )   |
| Number of active listings for sale: 2      | 22  |
| Building inventory for sale: 4             | 1%  |
| Number of sales over the last 12 months: 2 | 26  |
| Number of sales over the last 6 months: 1  | 2   |
| Number of sales over the last 3 months: 6  | 5   |

#### **Building Association Information**

Century Village Pembroke Pines 13800 SW 5th Ct, Pembroke Pines, FL 33027 (954) 431-2137

## **Market Information**



IV: Pembroke Pines: \$193/sq. ft.

\$334/sq. ft.

#### **Inventory for Sale**

| Cambridge at Century Village I & IV | 4% |
|-------------------------------------|----|
| Pembroke Pines                      | 4% |
| Broward                             | 5% |

## Avg. Time to Close Over Last 12 Months

| Cambridge at Century Village I & IV | 75 days |
|-------------------------------------|---------|
| Pembroke Pines                      | 71 days |
| Broward                             | 78 days |