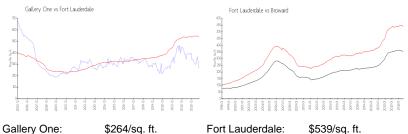

#### **Market Information**

| Gallery One.     | ψ204/39.11.   | i on Lauderdaic. | φυυυ/ση. π.   |
|------------------|---------------|------------------|---------------|
| Fort Lauderdale: | \$539/sq. ft. | Broward:         | \$339/sq. ft. |
|                  |               |                  |               |