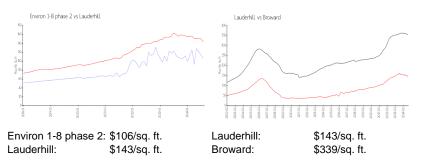

#### **Inventory for Sale**

| Environ 1-8 phase 2 | 9% |
|---------------------|----|
| Lauderhill          | 6% |
| Broward             | 4% |

# Avg. Time to Close Over Last 12 Months

| Environ 1-8 phase 2 | 200 days |
|---------------------|----------|
| Lauderhill          | 79 days  |

Dept Date:

#### the stranger

Broward

75 days