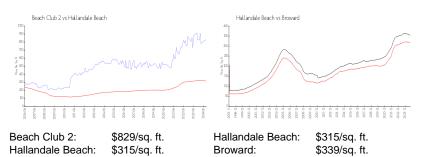

### **Market Information**

| Beach Club 2     | 7% |
|------------------|----|
| Hallandale Beach | 5% |
| Broward          | 4% |