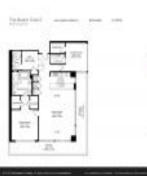

# Unit 3502 - Beach Club 2

3502 - 1830 S Ocean Dr, Hallandale Beach, FL, Broward 33009

# **Unit Information**

| MLS Number:     | F10466321                              |  |
|-----------------|----------------------------------------|--|
| Status:         | Active                                 |  |
| Size:           | 2,065 Sq ft.                           |  |
| Bedrooms:       | 3                                      |  |
| Full Bathrooms: | 3                                      |  |
| Half Bathrooms: | 0                                      |  |
| Parking Spaces: | Assigned Parking,Covered Parking,Valet |  |
|                 | Parking                                |  |
| View:           |                                        |  |
| Rental Price:   | \$12,000                               |  |
| List PPSF:      | \$6                                    |  |
| Valuated Price: | \$1,975,000                            |  |
| Valuated PPSF:  | \$956                                  |  |