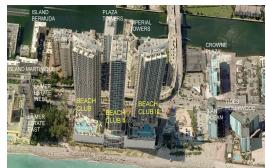

# Unit 3502 - Beach Club 2

3502 - 1830 S Ocean Dr, Hallandale Beach, FL, Broward 33009

# **Building Association Information**

Beach Club 2 Condominium association (954) 457-4622