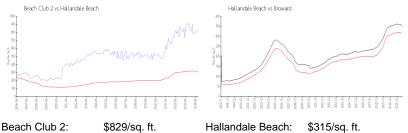

## **Market Information**

| Hallandale Beach:\$315/sq. ft.Broward:\$339/sq. ft. | Deubil Olub Z.    | φο20/04. π.   | rialiandale Deaon. | φυτο/σq. π.   |
|-----------------------------------------------------|-------------------|---------------|--------------------|---------------|
|                                                     | Hallandale Beach: | \$315/sq. ft. | Broward:           | \$339/sq. ft. |