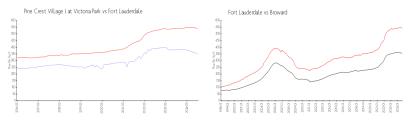

#### **Market Information**

Fort Lauderdale:

\$539/sq. ft.

Pine Crest Village I \$353/sq. ft.

at Victoria Park:

Fort Lauderdale: \$539/sq. ft. Broward: \$339/sq. ft.