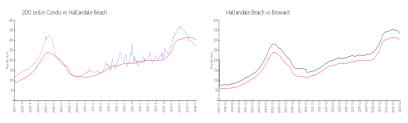

#### **Market Information**

200 Leslie Condo: \$278/sq. ft. Hallandale Beach: \$307/sq. ft. Hallandale Beach: \$307/sq. ft. Broward: \$334/sq. ft.