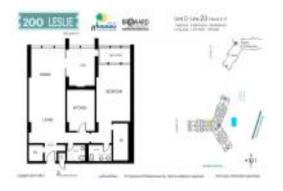

## Unit 323 - 200 Leslie Condo

323 - 200 Leslie Dr, Hallandale Beach, FL, Broward 33009

#### **Unit Information**

 MLS Number:
 F10466451

 Status:
 Active

 Size:
 1,075 Sq ft.

Bedrooms: 2
Full Bathrooms: 2
Half Bathrooms: 0

Parking Spaces: 1 Space, Assigned Parking View: Garden View, Other View