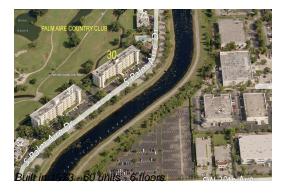

# Unit 209 - Palm Aire 30

209 - 2851 S Palm Aire Dr, Pompano Beach, FL, Broward 33069

## **Building Information**

Number of units: 60
Number of active listings for rent: 0
Number of active listings for sale: 2
Building inventory for sale: 3%
Number of sales over the last 12 months: 1
Number of sales over the last 6 months: 1
Number of sales over the last 3 months: 0

### **Building Association Information**

Palm-Aire Resort Palms Country Club Pompano Beach, FL 33060 (954) 968-2705