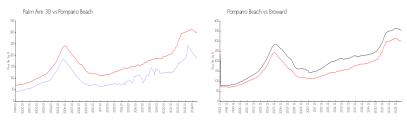

#### **Market Information**

Palm Aire 30: \$185/sq. ft. Pompano Beach: \$299/sq. ft. Pompano Beach: \$299/sq. ft. Broward: \$339/sq. ft.