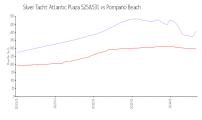

### **Market Information**

Silver Tacht Atlantic \$409/sq. ft.

Plaza 525&531:

Pompano Beach: \$299/sq. ft.

Pompano Beach: \$299/sq. ft.

Broward: \$339/sq. ft.

**Inventory for Sale** 

Silver Tacht Atlantic Plaza 525&531 3% Pompano Beach 4% Broward 4%