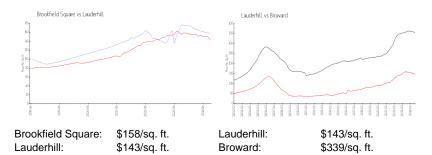

# **Inventory for Sale**

Brookfield Square 11% Lauderhill 5% Broward 4%

## Avg. Time to Close Over Last 12 Months

Brookfield Square 76 days Lauderhill 78 days

Broward 74 days