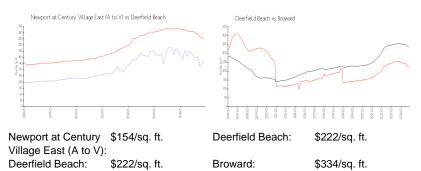

#### **Market Information**

#### **Inventory for Sale**

Newport at Century Village East (A to V)7%Deerfield Beach5%Broward5%