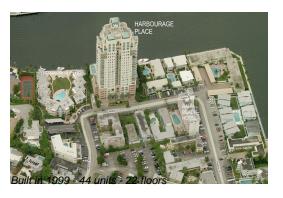

# **Unit 802 - Harbourage Place**

802 - 3055 Harbor Dr, Fort Lauderdale, FL, Broward 33316

## **Building Information**

Number of units:44Number of active listings for rent:2Number of active listings for sale:3Building inventory for sale:6%Number of sales over the last 12 months:0Number of sales over the last 6 months:0Number of sales over the last 3 months:0