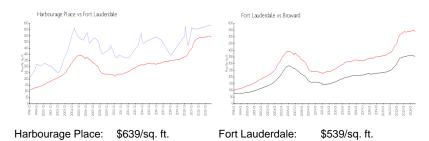

## **Market Information**

\$339/sq. ft.

Fort Lauderdale: \$539/sq. ft. Broward: