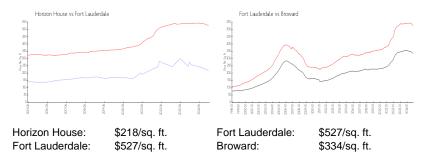

#### **Inventory for Sale**

| Horizon House   | 8% |
|-----------------|----|
| Fort Lauderdale | 6% |
| Broward         | 5% |

#### Avg. Time to Close Over Last 12 Months

| Horizon House   | 86 days |
|-----------------|---------|
| Fort Lauderdale | 89 days |
| Broward         | 78 days |