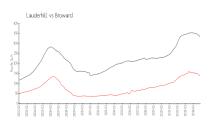

#### **Market Information**

Greens of Inverrary 5\$135/sq. ft. 860-5900-6020-6080

Lauderhill:

\$139/sq. ft.

-6100-6200:

Lauderhill: Broward: \$334/sq. ft. \$139/sq. ft.