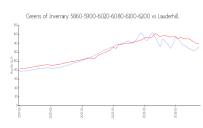

#### **Market Information**

Greens of Inverrary 5\$135/sq. ft. 860-5900-6020-6080

Lauderhill:

\$139/sq. ft.

-6100-6200:

Lauderhill: Broward: \$334/sq. ft. \$139/sq. ft.