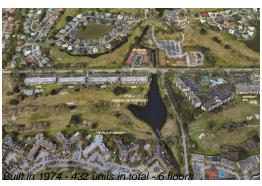

Number of units: 432
Number of active listings for rent: 0
Number of active listings for sale: 26
Building inventory for sale: 6%
Number of sales over the last 12 months: 18
Number of sales over the last 6 months: 8
Number of sales over the last 3 months: 2

### **Building Association Information**

The Greens of Inverrary Management Company: Fyve Property Management, Inc. 5100 W. Copans Road, Suite 100 Margate, Florida 33063 954-741-8811

Property Manager: ext. 1208 Sales & Lease Applications: ext. 1204 Maintenance Payments: ext. 1078