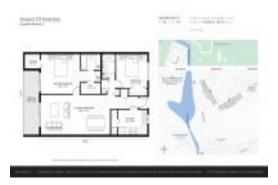

# Unit 5900 NW 44th St # 603 - Greens of Inverrary 5860-5900-6020-6080-6100-6200

5900 NW 44th St # 603 - 5860 NW 44 St, Lauderhill, FL, Broward 33319

#### **Unit Information**

 MLS Number:
 F10466783

 Status:
 Active

 Size:
 1,100 Sq ft.

Bedrooms: 2 Full Bathrooms: 2 Half Bathrooms: 0

Parking Spaces: 1 Space, Guest Parking

 View:
 Garden View

 List Price:
 \$139,900