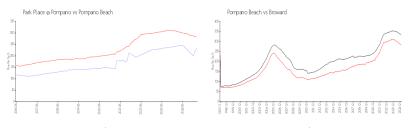

#### **Market Information**

Broward:

\$324/sq. ft.

Park Place @ \$250/sq. ft. Pompano Beach: \$282/sq. ft. Pompano:

### **Inventory for Sale**

Pompano Beach:

Park Place @ Pompano 13% Pompano Beach 5% Broward 5%

## Avg. Time to Close Over Last 12 Months

\$282/sq. ft.

Park Place @ Pompano 64 days Pompano Beach 85 days Broward 83 days