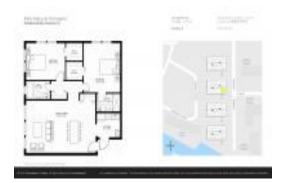

# Unit 151 SE 6th Ave # 9 - Park Place @ Pompano

151 SE 6th Ave # 9 - 101 SE 6 Ave, Pompano Beach, FL, Broward 33060

#### **Unit Information**

MLS Number: F10466906
Status: Withdrawn
Size: 939 Sq ft.
Bedrooms: 2

Full Bathrooms: 2 Half Bathrooms: 0

Parking Spaces: 2 Spaces, Assigned Parking, Guest Parking

View:

 Rental Price:
 \$1,700