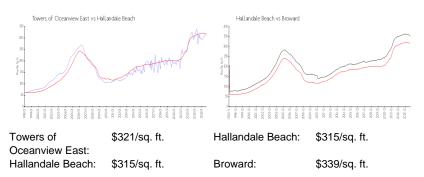

#### **Inventory for Sale**

| Towers of Oceanview East | 4% |
|--------------------------|----|
| Hallandale Beach         | 5% |
| Broward                  | 4% |