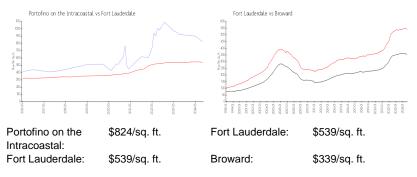

#### **Inventory for Sale**

| Portofino on the Intracoastal | 2% |
|-------------------------------|----|
| Fort Lauderdale               | 5% |
| Broward                       | 4% |

## Avg. Time to Close Over Last 12 Months

| Portofino on the Intracoastal | 83 days |
|-------------------------------|---------|
| Fort Lauderdale               | 87 days |
| Broward                       | 75 days |