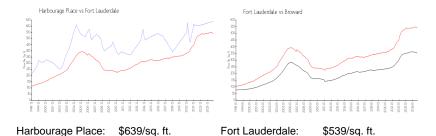

### **Market Information**

Broward:

\$339/sq. ft.

**Inventory for Sale** 

Fort Lauderdale:

Harbourage Place 9% Fort Lauderdale 5% Broward 4%

# Avg. Time to Close Over Last 12 Months

\$539/sq. ft.

Harbourage Place n/a
Fort Lauderdale 87 days
Broward 75 days