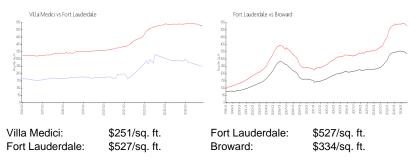

# **Unit Information**

| MLS Number:<br>Status: | F10467208<br>Active |
|------------------------|---------------------|
| Size:                  | 1,990 Sq ft.        |
| Bedrooms:              | 3                   |
| Full Bathrooms:        | 3                   |
| Half Bathrooms:        | 1                   |
| Parking Spaces:        | Guest Parking       |
| View:                  | Garden View         |
| List Price:            | \$535,000           |
| List PPSF:             | \$269               |
| Valuated Price:        | \$499,000           |
| Valuated PPSF:         | \$251               |

### Inventory for Sale

| Villa Medici    | 7% |
|-----------------|----|
| Fort Lauderdale | 6% |
| Broward         | 5% |