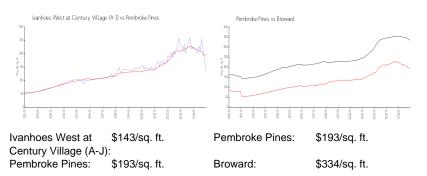

## **Market Information**

#### **Inventory for Sale**

| Ivanhoes West at Century Village (A-J) | 4% |
|----------------------------------------|----|
| Pembroke Pines                         | 4% |
| Broward                                | 5% |

## Avg. Time to Close Over Last 12 Months

| Ivanhoes West at Century Village (A-J) | 91 days |
|----------------------------------------|---------|
| Pembroke Pines                         | 71 days |
| Broward                                | 78 days |