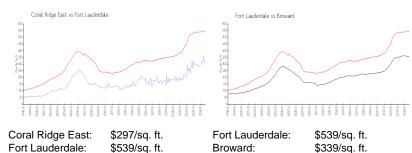

# Fort Lauderdale: \$539/sq. ft. Inventory for Sale

| Coral Ridge East | 5% |
|------------------|----|
| Fort Lauderdale  | 5% |
| Broward          | 4% |