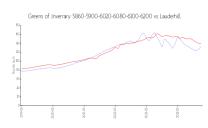

#### **Market Information**

Greens of Inverrary 5\$135/sq. ft. 860-5900-6020-6080

Lauderhill:

\$139/sq. ft.

-6100-6200:

Lauderhill: Broward: \$334/sq. ft. \$139/sq. ft.