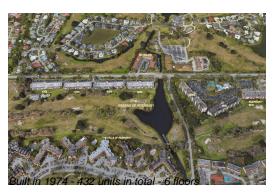

## **Building Information**

Number of units: 432
Number of active listings for rent: 0
Number of active listings for sale: 25
Building inventory for sale: 5%
Number of sales over the last 12 months: 18
Number of sales over the last 6 months: 8
Number of sales over the last 3 months: 2