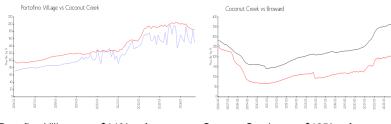

#### **Market Information**

Portofino Village: \$149/sq. ft. Coconut Creek: \$185/sq. ft. Coconut Creek: \$339/sq. ft. Broward: \$339/sq. ft.