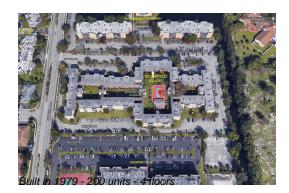

# Unit C208 - Brookfield Square

C208 - 2800 NW 56 Ave, Lauderhill, FL, Broward 33313

# **Building Information**

| Number of units:                         | 200 |
|------------------------------------------|-----|
| Number of active listings for rent:      | 0   |
| Number of active listings for sale:      | 18  |
| Building inventory for sale:             | 9%  |
| Number of sales over the last 12 months: | 9   |
| Number of sales over the last 6 months:  | 4   |
| Number of sales over the last 3 months:  | 2   |
|                                          |     |

# **Building Association Information**

Brookfield Square Condominium Address: 2800 NW 56th Ave, Lauderhill, FL 33313 Phone: +1 954-714-0010