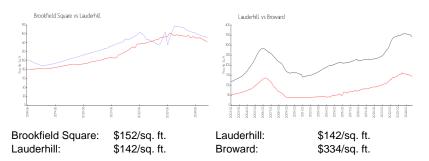

ted price is a baseline figure that does not take into account any specific renovation, upgrade, split, merge, or deterioration of the unit.

# **Building Information**

| Number of units:                         | 200 |
|------------------------------------------|-----|
| Number of active listings for rent:      | 0   |
| Number of active listings for sale:      | 18  |
| Building inventory for sale:             | 9%  |
| Number of sales over the last 12 months: | 9   |
| Number of sales over the last 6 months:  | 4   |
| Number of sales over the last 3 months:  | 2   |
|                                          |     |

# **Building Association Information**

Brookfield Square Condominium Address: 2800 NW 56th Ave, Lauderhill, FL 33313 Phone: +1 954-714-0010

### **Market Information**



### **Inventory for Sale**

| Brookfield Square | 9% |
|-------------------|----|
| Lauderhill        | 5% |
| Broward           | 4% |

# Avg. Time to Close Over Last 12 Months

| Brookfield Square | 72 days |
|-------------------|---------|
| Lauderhill        | 83 days |
| Broward           | 76 days |

Profest parts

#### STATE STREET