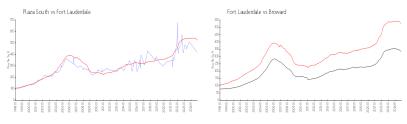

### **Market Information**

Plaza South: \$422/sq. ft. Fort Lauderdale: \$527/sq. ft. Broward: \$334/sq. ft.