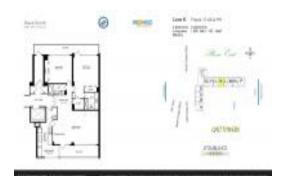

# Unit 24 K - Plaza South

24 K - 4280 Galt Ocean Dr, Fort Lauderdale, FL, Broward 33308

#### **Unit Information**

 MLS Number:
 F10467305

 Status:
 Active

 Size:
 1,650 Sq ft.

Bedrooms: 2
Full Bathrooms: 2
Half Bathrooms: 0
Parking Spaces: 1 Space

View: Intracoastal View, Direct Ocean

 List Price:
 \$789,900